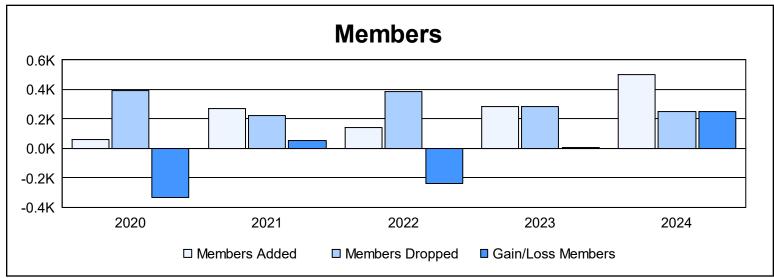

District 388 As of June 2024 Cumulative

| Year      | New<br>Clubs | Dropped<br>Clubs | Gain/<br>Loss<br>Clubs | New<br>Members | Charter<br>Members | Reinstate<br>Members | Transfer<br>Members | Total<br>Member<br>Added | Total<br>Members<br>Dropped | Gain/<br>Loss<br>Members |
|-----------|--------------|------------------|------------------------|----------------|--------------------|----------------------|---------------------|--------------------------|-----------------------------|--------------------------|
| 2019-2020 | 0            | 1                | -1                     | 27             | 22                 | 7                    | 7                   | 63                       | 395                         | -332                     |
| 2020-2021 | 0            | 0                | 0                      | 260            | 1                  | 9                    | 3                   | 273                      | 221                         | 52                       |
| 2021-2022 | 0            | 0                | 0                      | 121            | 9                  | 8                    | 7                   | 145                      | 385                         | -240                     |
| 2022-2023 | 2            | 0                | 2                      | 153            | 68                 | 52                   | 14                  | 287                      | 282                         | 5                        |
| 2023-2024 | 2            | 0                | 2                      | 368            | 88                 | 18                   | 26                  | 500                      | 250                         | 250                      |
| Average   | 1            | 0                | 1                      | 186            | 38                 | 19                   | 11                  | 254                      | 307                         | -53                      |